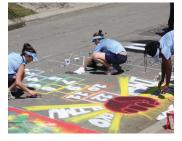

# **PAVEMENT ART**

#### **FRIDAY**

Theme: 'Illusion'. Teams of three students will draw for 3 hours in a 2m x 2m block on the pavement. All teams supply their own pastels, powder paints and brushes.

09:00 - 12:00 Drawing 13:00 Prize Giving Sponsor:

#### **Participating Schools**

Krugersdorp, Prestige College Sacred Heart, St Andrew's Girls, St Davids, St John's,

St Peter's College, Sutherland