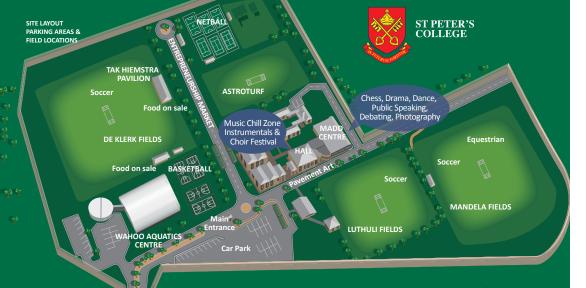

#### **WELCOME**

The St Peter's College students, staff and parents welcome you to our 13th Annual Invitational Soccer. Basketball, Netball, Chess and Cultural Festival for U19 boys and U19 girls happening from Friday to Sunday, 16-18 September.

Our College is hosting 3,000 participants, 45 schools, plus parents, friends and families over the Festival. The teams on the day are diverse, and include independent schools, former model C schools and previously disadvantaged schools, as well as teams from neighbouring countries. This Festival is a true representation of the entire spectrum of South Africa's population, and we are the first school in South Africa to host an event of this nature where there are more than 150 teams participating in a myriad of activities.