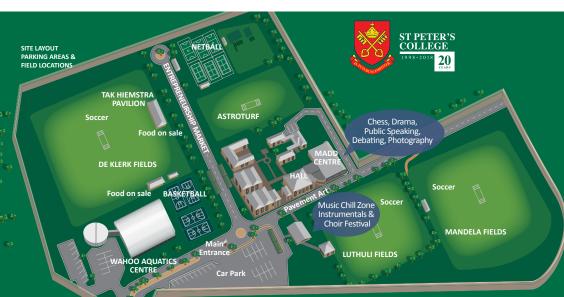

Our College is hosting 3,000 participants, 45 schools, plus parents, friends and families over the Festival. The teams on the day are diverse, and include independent schools and former model C schools, as well as teams from neighbouring countries. This Festival is a true representation of the entire spectrum of South Africa's population, and we are the first school in South Africa to host an event of this nature where there are 150 teams participating in a myriad of activities.